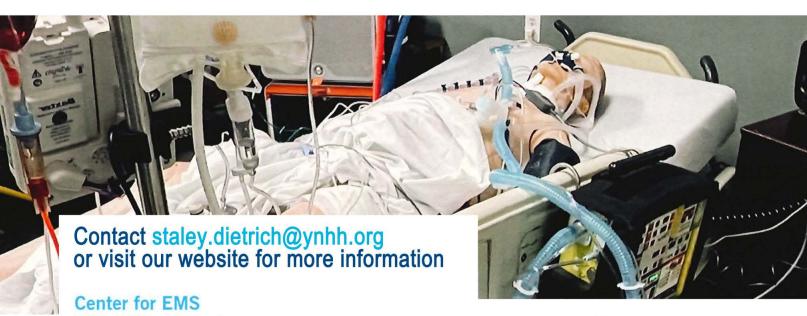

## Yale New Haven Center for EMS **Critical Care Transport Course**

This hybrid course will prepare experienced paramedics and nurses for the FP-C, CFRN, CCP-C, and CTRN exams. But this is much more than test prep - this is the region's most comprehensive introduction to critical care transport and air medical operations. Over three months, you will learn from physicians, critical care transport nurses, flight paramedics and others with extensive real-world experience. Immersive weekly classes include dynamic lectures and discussions, high-fidelity simulation, and hands-on skills. Plus field experience opportunities with SkyHealth 2, Yale New Haven Hospital and our pediatric critical care transport team.